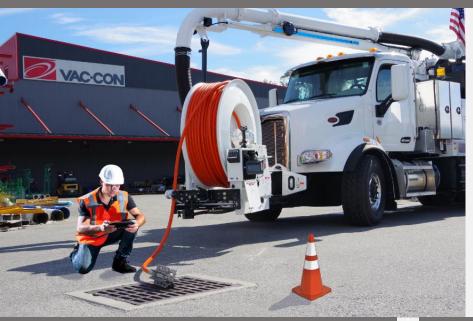

### A Nozzle Idea

The Sewer Robotics C70 video nozzle features 8 cleaning jets, battery pack, LED lighting, WiFi, and self-leveling HD camera for video recording and jetting 6" to 40" (150-1000mm) pipelines. Video is recorded on an SD-card inside the nozzle and downloaded to the included tablet via integrated WiFi, as soon as the nozzle has returned to the manhole.

## **Save Time**

The WiFi-connected C70 Nozzle downloads the video as soon as the nozzle returns to the manhole. Use the included tablet to view your pipeline conditions right away!

Current GPS location Longitude: 4º13'49.17"E Latitude: 52º2'0"