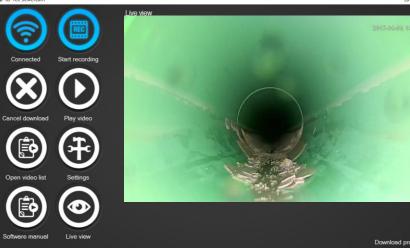

### A Nozzle Idea

The Sewer Robotics C70 video nozzle features 8 cleaning jets, battery pack, LED lighting, WiFi, and self-leveling HD camera for video recording and jetting 6" to 40" (150-1000mm) pipelines. Video is recorded on an SD-card inside the nozzle and downloaded to the included tablet via integrated WiFi, as soon as the nozzle has returned to the manhole.

## **Save Time**

The WiFi-connected C70 Nozzle downloads the video as soon as the nozzle returns to the manhole. Use the included tablet to view your pipeline conditions right away!

Current GPS location Longitude: 4º13'49.17"E Latitude: 52º2'0"