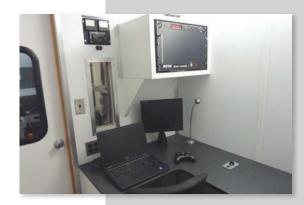

## **INTUITIVE OPERATION**

- >> Intuitive GUI screen with graphical icons and visual indicators
- >> Simple transporter switch-over with a 24-pin switch and drop-down menus in software
- >> Compatible with PACP software on same computer or two different computers
- >> Simultaneous display of lateral and mainline images on two monitors
- Sontrols these Aries transporters:
  Badger, Pathfinder with 1200 feet of cable, Pathfinder XL with 2000 feet of cable, Lateral Evaluation Television System (LETS 6.0)