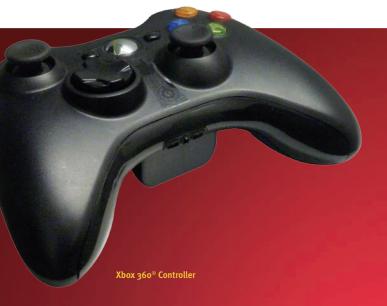

The controller enhances equipment performance. It can be remotely operated using the wireless Xbox 360° hand-held controller, which provides improved ease-of-use. The dual joystick controller improves maintainability with easy replacement at thousands of retail outlets.

Specifications subject to change. Xbox 360<sup>®</sup> is a registered trademark of Microsoft<sup>®</sup>.