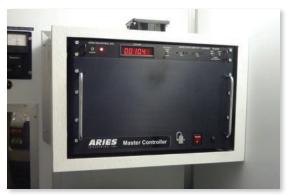

## PC5000 CONTROLLER

Inspection System Master Controller

See what you're missing.

## Aries Master Controller provides a single electronic unit for efficient operation of video inspection systems.

The PC5000 Master Controller replaces multiple controllers to simultaneously operate the tractor and camera, and to supply power to the lights.

Master Controller Can Be Retrofitted Into Existing Vehicles