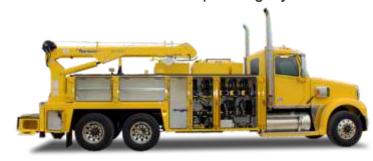

#### **SIGNATURE SERIES 5 COMBO BODY:**

Service, Lube, & Crane Combo! Features a 14' body with an H10025 crane, (4) 100 gal. tanks (oils & EVAC systems), 120 lb. grease drum system, PLUS DuaLock<sup>™</sup> Drawers and more!

### **COMBINATION BODIES**

Combine Service, Lube, & Crane Into One Indispensable Unit!