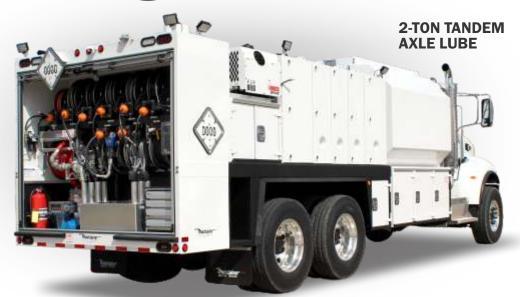

## DON'T NEED A CUSTOMIZED DESIGN...

**SIGNATURE SERIES LUBE** 

**Maintainer's Signature Series truck** bodies incorporate our most popular features into a standardized line.

#### **SIGNATURE SERIES 4 LUBE BODY:**

Features 1476 gallons of total tank capacity (1376 live): 1000-gallon 8D diesel, 75-gallon hydraulic oil, 75-gallon engine oil, 50-gallon ATF, 50-gallon gear oil, 55-gallon anti-freeze, 55-gallon DEF with stainless steel plumbing, 100-gallon EVAC, and 16-gallon grease drum.