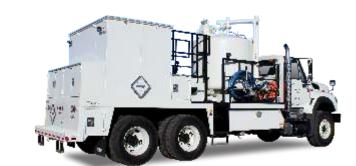

## DON'T NEED A CUSTOMIZED DESIGN...

**SIGNATURE SERIES LUBE** 

**Maintainer's Signature Series truck** bodies incorporate our most popular features into a standardized line.

#### **SIGNATURE SERIES 4 LUBE BODY:**

Features 1476 gallons of total tank capacity (1376 live): 1000-gallon 8D diesel, 75-gallon hydraulic oil, 75-gallon engine oil, 50-gallon ATF, 50-gallon gear oil, 55-gallon anti-freeze, 55-gallon DEF with stainless steel plumbing, 100-gallon EVAC, and 16-gallon grease drum.