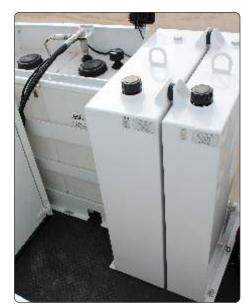

New 8D flat-sided oval diesel tank saves weight the cabinets under 8D tank are all-aluminum

New design improves serviceability on the high pressure filters

**INSULATED VAN BODIES Double Wall Construction!** 