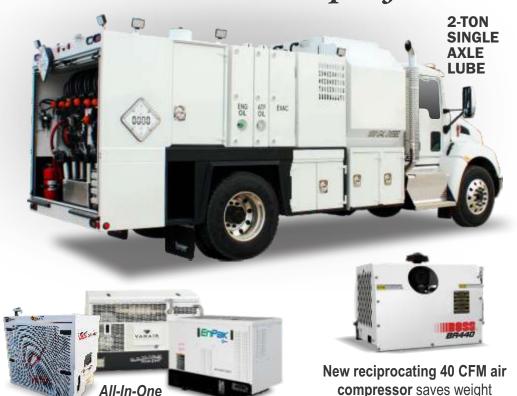

# The Lube Truck of Tomorrow is Here Today! Premium Bodies. ULTIMATE VALUE.

# Designed for: SAFETY, EFFICIENCY, & WEIGHT SAVINGS

# **CUSTOM ENGINEERED**

To Your Specifications

**Power Units** 

New center deck access - wider with illuminated stairway & 3-point contact

New lighter composite material for DEF & antifreeze tanks

New spring & rubber pad mounting for steel tanks

New 8D flat-sided oval diesel tank saves weight the cabinets under 8D tank are all-aluminum

New design improves serviceability on the high pressure filters

**INSULATED VAN BODIES Double Wall Construction!** 