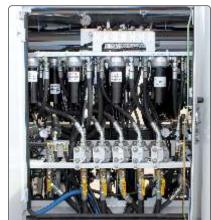

# **CUSTOM ENGINEERED**

To Your Specifications

**Power Units** 

New center deck access - wider with illuminated stairway & 3-point contact

New lighter composite material for DEF & antifreeze tanks

New spring & rubber pad mounting for steel tanks

New 8D flat-sided oval diesel tank saves weight the cabinets under 8D tank are all-aluminum

New design improves serviceability on the high pressure filters

**INSULATED VAN BODIES Double Wall Construction!** 

### **OPERATOR-FRIENDLY REEL COMPARTMENT**

Easy access - no climbina!

Aluminum used-filter bin plumbed to EVAC system