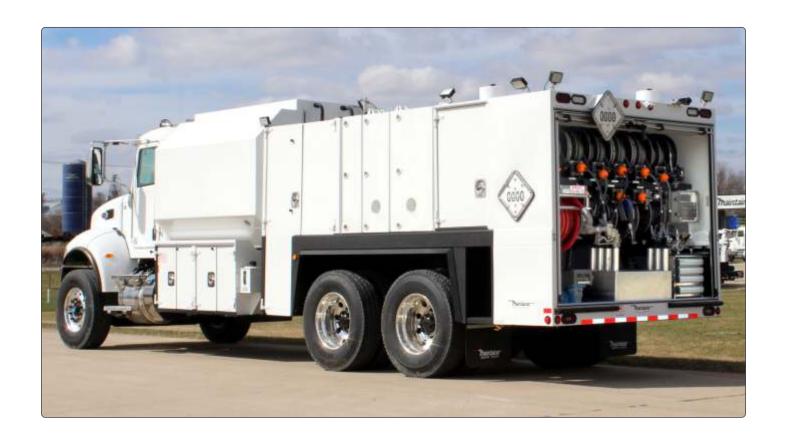

## DON'T NEED A CUSTOMIZED DESIGN...

**SIGNATURE SERIES LUBE** 

**Maintainer's Signature Series truck** bodies incorporate our most popular features into a standardized line.

#### **SIGNATURE SERIES 4 LUBE BODY:**

Features 1476 gallons of total tank capacity (1376 live): 1000-gallon 8D diesel, 75-gallon hydraulic oil, 75-gallon engine oil, 50-gallon ATF, 50-gallon gear oil, 55-gallon anti-freeze, 55-gallon DEF with stainless steel plumbing, 100-gallon EVAC, and 16-gallon grease drum.