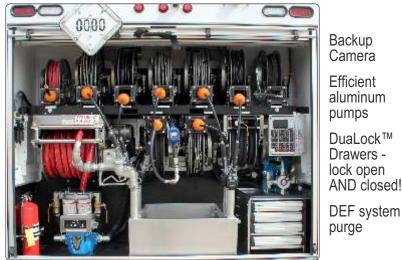

## **OUR SYSTEMS SUPPORT:**

- Various Oils
- Gasoline
- Diesel Fuel
- Water
- DEF
- Hydraulic **Fluid**
- HP Wash
- Chemicals

Backup Camera Efficient aluminum pumps

DuaLock™ Drawers -

lock open

purge

AND closed!

Grease

• EVAC

Anti-freeze

### **OPERATOR-FRIENDLY REEL COMPARTMENT**

Easy access - no climbina!

Aluminum used-filter bin plumbed to EVAC system