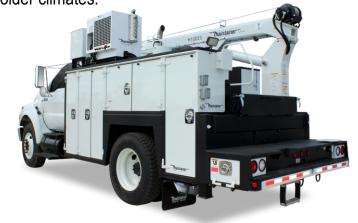

# MAINTAINER ACCESSORIES

**LUBE BODY PACKAGES:** Consist of robust, heavyduty parts to handle any extreme environment. Various flow rates are available to meet your needs. Internal compartments protect against contamination and are insulated and heated for top consistent performance in colder climates.

#### **MAINTAINER CRANES**

#### Maintainer Cranes are built with strength, durability and safety in mind:

- · Hexagonal boom design
- Short and tall tower design
- Fifteen crane models are in the product line, including our newest: H14025 model with 14,000 lbs. max. lift and 90,000 ft\*lb crane rating!