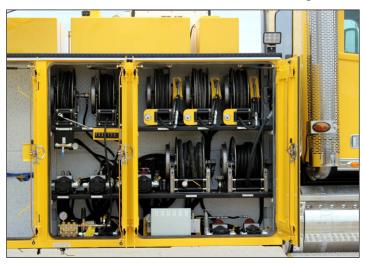

# MAINTAINER ACCESSORIES

**LUBE BODY PACKAGES:** Consist of robust, heavyduty parts to handle any extreme environment. Various flow rates are available to meet your needs. Internal compartments protect against contamination and are insulated and heated for top consistent performance in colder climates.