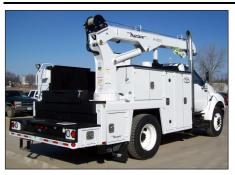

#### **SIGNATURE SERIES**

In addition to custom configurations, our Standard Signature Series Line highlights Service, Lube, and Combination configurations.