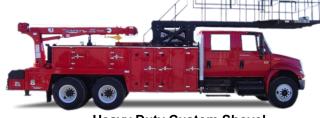

2-Ton Open Bed Custom **Lube/Fuel Combination** 

Crane Trucks

**Mechanics Trucks** 

**Fuel Trucks** 

**Combination Fuel/Lube Trucks** 

**Heavy Duty Custom Shovel** Service Vehicle w/6,000 lb. Crane

Interior 2-Ton Lube/Fuel Combination