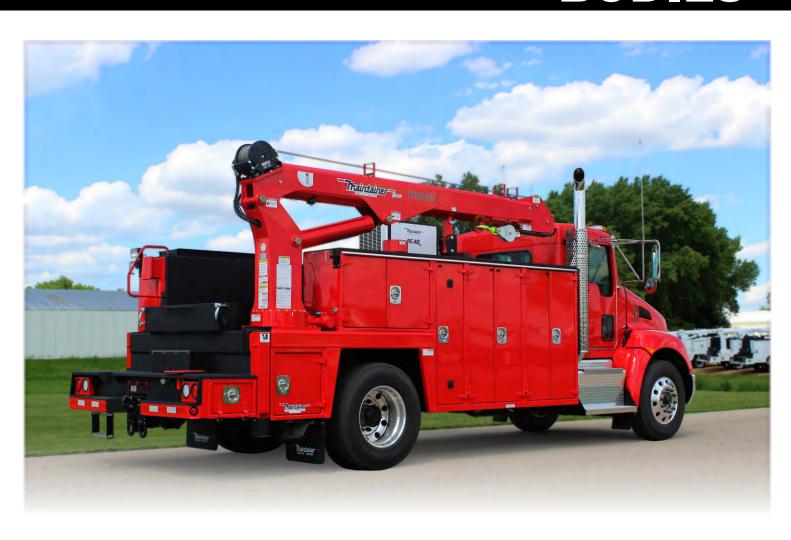

# SERVICE

**BODIES** 

Crafting a Legacy of Premium Truck Bodies

# **MAINTAINER CRANES**

Certified, tested, dependable cranes available from 2,000 to 14,000 lb. capacity, and horizontal reach options up to 34'. Rated capacity up to 87,900 ft\*lb.

• Tall Tower allows for lower center of gravity and less stress on compartments.