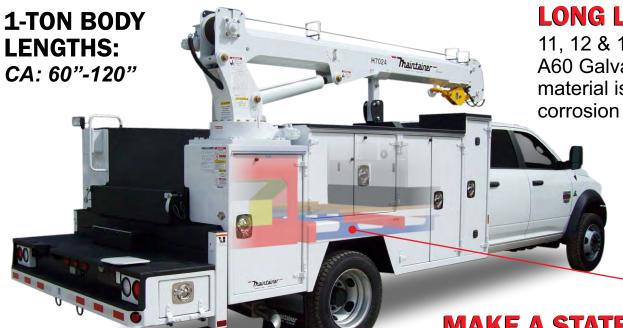

# 1 & 2 TON SERVICE BODIES Premium Bodies. ULTIMATE VALUE.

Experience
THE MAINTAINER

Advantage

2-TON BODY

**LENGTHS:** 

### **LONG LASTING**

11, 12 & 14 Gauge A60 Galvannealed material is strong and corrosion resistant

# **MAKE A STATEMENT**

Maintainer units are etch-primed. primed, and finished with automotive paint in the color of your choice!

**Optional** 

**HEAVY-DUTY** 

**WORKBENCH** 