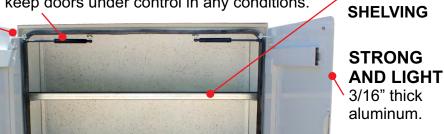

#### **GAS-SPRING DOOR HOLDERS**

are parallel to doors when closed to save space and keep doors under control in any conditions.

keeps water out while washing

or if it's raining.

**CABINET FLOORS RECESSED DOOR DESIGN** with clean-out