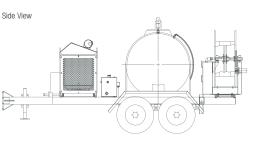

#### Power Unit & Water Pump Package:

- Tier 4 diesel and gas engine options
- · Fully enclosed power unit
- 25 gpm @ 4,000 PSI or 40 gpm @ 3,000 PSI
- 13 gallon fuel tank

#### Water Tank System:

- 700 gal HDPE tank VJ700
- 515 gal HDPE tank VJ500

#### Vac-Con Hose Reel:

- Up to 1,000' of 1/2" hose or 3/4" hose
- 500' of 1/2" hose Std.

#### Trailer:

- · Heavy duty tubular steel welded trailer
- 6K dual axles VJ700
- 5K dual axles VJ500
- Pintle hitch
- 7 Pin connector & LED trailer lights
- 17' L x 8' 3" W x 6' 10" H VJ700
- Weight Dry: 5,800 lbs VJ700