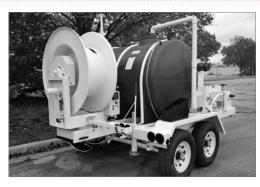

#### VecJet<sup>™</sup> Trailer Mounted Jetter Machines

Vac-Con, in cooperation with Vector Technologies Ltd, is proud to introduce the new VecJet<sup>™</sup> line of powerful, yet compact trailer-mounted jetter machines. These machines have a high-pressure water jet system with a Vac-Con hose reel.

#### Vac-Con Hose Reel:

- Up to 1,000' of 1/2" hose or 3/4" hose
- 500' of 1/2" hose Std.