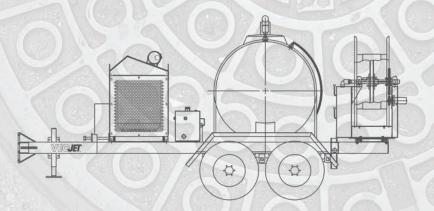

#### VecJet<sup>™</sup> Trailer Mounted Jetter Machines

Vac-Con, in cooperation with Vector Technologies Ltd, is proud to introduce the new VecJet<sup>™</sup> line of powerful, yet compact trailer-mounted jetter machines. These machines have a high-pressure water jet system with a Vac-Con hose reel.

#### Power Unit & Water Pump Package:

- Tier 4 diesel and gas engine options
- · Fully enclosed power unit
- 25 gpm @ 4,000 PSI or 40 gpm @ 3,000 PSI
- 13 gallon fuel tank

#### Water Tank System:

- 700 gal HDPE tank VJ700
- 515 gal HDPE tank VJ500

#### Vac-Con Hose Reel:

- Up to 1,000' of 1/2" hose or 3/4" hose
- 500' of 1/2" hose Std.

#### Trailer:

- · Heavy duty tubular steel welded trailer
- 6K dual axles VJ700
- 5K dual axles VJ500
- Pintle hitch
- 7 Pin connector & LED trailer lights
- 17' L x 8' 3" W x 6' 10" H VJ700
- Weight Dry: 5,800 lbs VJ700