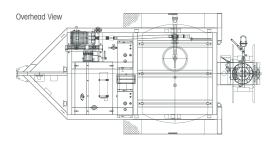

#### Power Unit & Water Pump Package:

- Tier 4 diesel and gas engine options
- · Fully enclosed power unit
- 25 gpm @ 4,000 PSI or 40 gpm @ 3,000 PSI
- 13 gallon fuel tank

#### Water Tank System:

- 700 gal HDPE tank VJ700
- 515 gal HDPE tank VJ500

#### Vac-Con Hose Reel:

- Up to 1,000' of 1/2" hose or 3/4" hose
- 500' of 1/2" hose Std.

#### Trailer:

- · Heavy duty tubular steel welded trailer
- 6K dual axles VJ700
- 5K dual axles VJ500
- Pintle hitch
- 7 Pin connector & LED trailer lights
- 17' L x 8' 3" W x 6' 10" H VJ700
- Weight Dry: 5,800 lbs VJ700