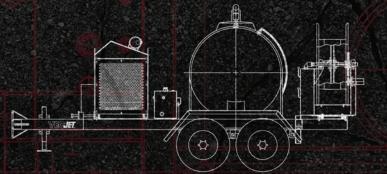

#### VecJet<sup>™</sup> Trailer Mounted Jetter Machines

Vac-Con, in cooperation with Vector Technologies Ltd, is proud to introduce the new VecJet<sup>™</sup> line of powerful, yet compact trailer-mounted jetter machines. These machines have a high-pressure water jet system with a Vac-Con hose reel.

#### Power Unit & Water Pump Package:

- Tier 4 diesel and gas engine options
- · Fully enclosed power unit
- 25 gpm @ 4,000 PSI or 40 gpm @ 3,000 PSI
- 13 gallon fuel tank

#### Water Tank System:

- 700 gal HDPE tank VJ700
- 515 gal HDPE tank VJ500

#### Vac-Con Hose Reel:

- Up to 1,000' of 1/2" hose or 3/4" hose
- 500' of 1/2" hose Std.

#### Trailer:

- · Heavy duty tubular steel welded trailer
- 6K dual axles VJ700
- 5K dual axles VJ500
- Pintle hitch
- 7 Pin connector & LED trailer lights
- 17' L x 8' 3" W x 6' 10" H VJ700
- Weight Dry: 5,800 lbs VJ700