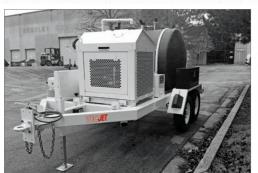

#### **Other Included Features:**

- Adjustable water flow rate valve
- Hydraulic hose reel feed and retract
- Manual hose reel swivel
- Water tank fill level sight gauge
- Strobe light
- Hydrant fill pipe and hose
- Water recirculation
- Air purge for winterization
- Hose footage counter
- Water tank inlet filter bag 50 micron
- Low pressure spray gun
- Tool box
- · Work lights
- Spare tire
- Hydraulic hose reel swivel (Optional)
- Specialty nozzles (Optional)
- Solvent injection (Optional)
- Water heater (Optional)