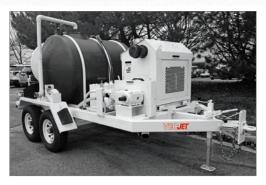

#### VecJet<sup>™</sup> Trailer Mounted Jetter Machines

Vac-Con, in cooperation with Vector Technologies Ltd, is proud to introduce the new VecJet<sup>™</sup> line of powerful, yet compact trailer-mounted jetter machines. These machines have a high-pressure water jet system with a Vac-Con hose reel.

The VecJet<sup>™</sup> is designed & manufactured for Vac-Con, adding the power of portability to an already impressive line of truck mounted combination machines, excavators and industrial machines, all accessible through Vac-Con's extensive dealer network. The new VecJet<sup>™</sup> provides the same rugged construction, quality and field-tested durability that both Vac-Con and Vector owners have relied upon for over three decades!

The VecJet<sup>™</sup> can be configured to meet your specific demanding requirements. The following models and options are available:

© 2017 Vector Technologies Ltd, All Rights Reserved