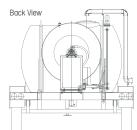

# VJ500 & VJ700

#### Power Unit & Water Pump Package:

- Tier 4 diesel and gas engine options
- · Fully enclosed power unit
- 25 gpm @ 4,000 PSI or 40 gpm @ 3,000 PSI
- 13 gallon fuel tank

#### Water Tank System:

- 700 gal HDPE tank VJ700
- 515 gal HDPE tank VJ500

#### Vac-Con Hose Reel:

- Up to 1,000' of 1/2" hose or 3/4" hose
- 500' of 1/2" hose Std.

#### Trailer:

- · Heavy duty tubular steel welded trailer
- 6K dual axles VJ700
- 5K dual axles VJ500
- Pintle hitch
- 7 Pin connector & LED trailer lights
- 17' L x 8' 3" W x 6' 10" H VJ700
- Weight Dry: 5,800 lbs VJ700

#### **Other Included Features:**

- Adjustable water flow rate valve
- Hydraulic hose reel feed and retract
- Manual hose reel swivel
- Water tank fill level sight gauge
- Strobe light
- Hydrant fill pipe and hose
- Water recirculation
- Air purge for winterization
- Hose footage counter
- Water tank inlet filter bag 50 micron
- Low pressure spray gun
- Tool box
- · Work lights
- Spare tire
- Hydraulic hose reel swivel (Optional)
- Specialty nozzles (Optional)
- Solvent injection (Optional)
- Water heater (Optional)